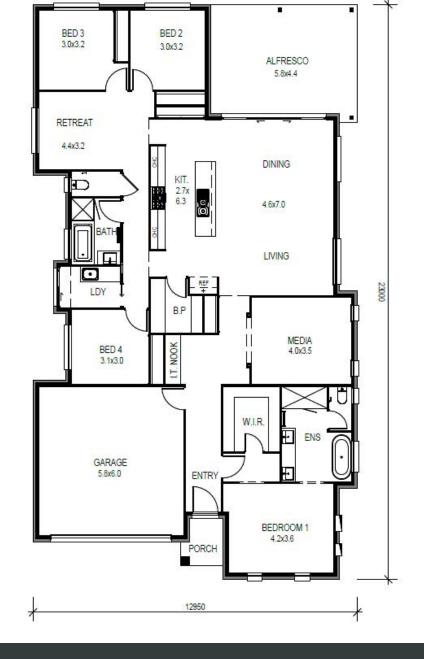

**OFFICE & STYLE IT STUDIO** 

Unit 3 Building 6, 205 Leitchs Rd, Brendale, Queensland, 4500

07 3889 7775 info@ojpippin.com.au

**EDGE 300** 

| Width                 | 24.6m               |
|-----------------------|---------------------|
| Length                | 17.1m               |
| Living Area           | 262.1m <sup>2</sup> |
| Porch Area            | 10.3m <sup>2</sup>  |
| Patio / Alfresco Area | 29.4m <sup>2</sup>  |
| Total Floor Area      | 301.8m <sup>2</sup> |