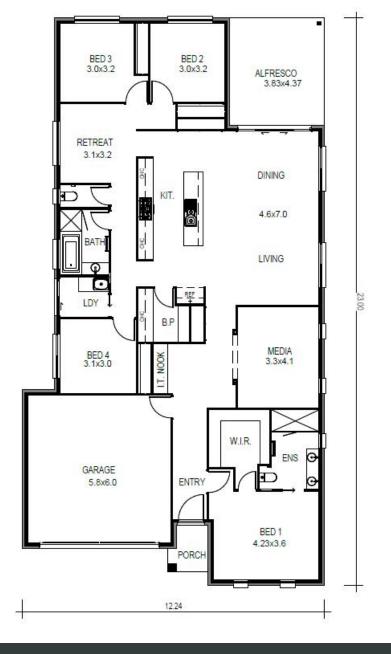

**OFFICE & STYLE IT STUDIO** 

Unit 3 Building 6, 205 Leitchs Rd, Brendale, Queensland, 4500

07 3889 7775 info@ojpippin.com.au

**EDGE 271** 

| Width                 | 23.0m               |
|-----------------------|---------------------|
| Length                | 12.9m               |
| Living Area           | 242.3m <sup>2</sup> |
| Porch Area            | 2.6m <sup>2</sup>   |
| Patio / Alfresco Area | 25.8m <sup>2</sup>  |
| Total Floor Area      | 270.7m <sup>2</sup> |