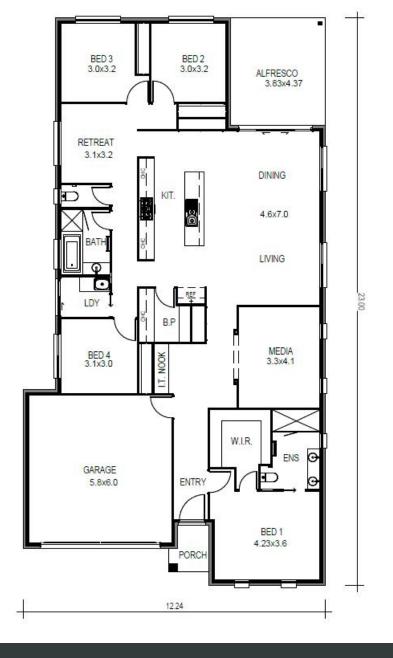

**OFFICE & STYLE IT STUDIO** 

Unit 3 Building 6, 205 Leitchs Rd, Brendale, Queensland, 4500

07 3889 7775 info@ojpippin.com.au

**EDGE 271** 

| Width                 | 23.0m               |
|-----------------------|---------------------|
| Length                | 12.9m               |
| Living Area           | 242.3m <sup>2</sup> |
| Porch Area            | 2.6m <sup>2</sup>   |
| Patio / Alfresco Area | 25.8m <sup>2</sup>  |
| Total Floor Area      | 270.7m <sup>2</sup> |