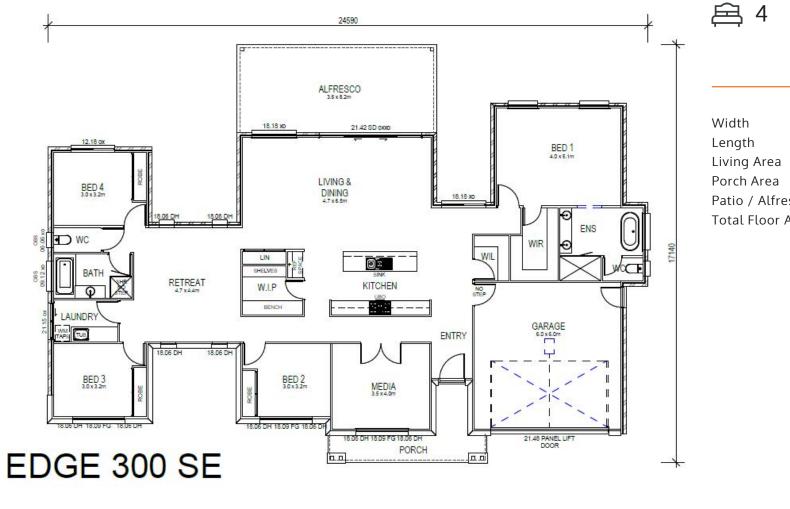

**OFFICE & STYLE IT STUDIO** 

Unit 3 Building 6, 205 Leitchs Rd, Brendale, Queensland, 4500

07 3889 7775 info@ojpippin.com.au

**EDGE 300** 

| Width                 | 24.6m               |
|-----------------------|---------------------|
| Length                | 17.1m               |
| Living Area           | 262.1m <sup>2</sup> |
| Porch Area            | 10.3m <sup>2</sup>  |
| Patio / Alfresco Area | 29.4m <sup>2</sup>  |
| Total Floor Area      | 301.8m <sup>2</sup> |