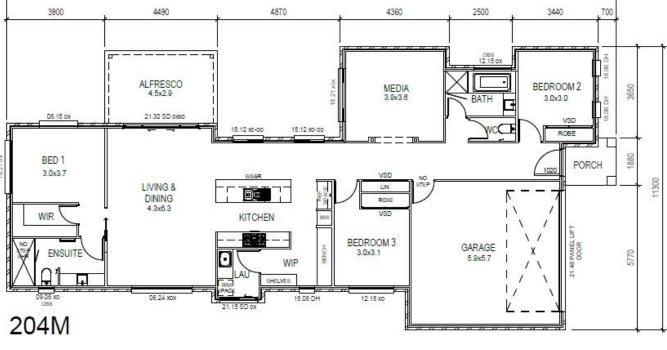

**OFFICE & STYLE IT STUDIO** 

Unit 3 Building 6, 205 Leitchs Rd, Brendale, Queensland, 4500

07 3889 7775 info@ojpippin.com.au