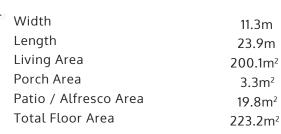

07 3889 7775 info@ojpippin.com.au

**OFFICE & STYLE IT STUDIO** 

Unit 3 Building 6, 205 Leitchs Rd, Brendale, Queensland, 4500

07 3889 7775 info@ojpippin.com.au

|                       | AIRLIE 228          |
|-----------------------|---------------------|
|                       |                     |
| Width                 | 11.3m               |
| Length                | 23.4m               |
| Living Area           | 202.7m <sup>2</sup> |
| Porch Area            | 3.3m <sup>2</sup>   |
| Patio / Alfresco Area | 22.9m <sup>2</sup>  |
| Total Floor Area      | 228.9m <sup>2</sup> |