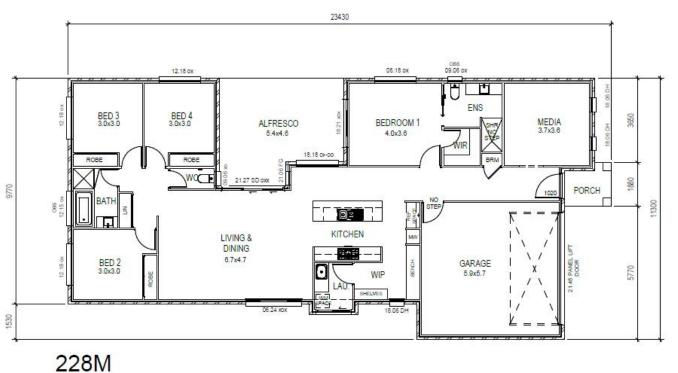

07 3889 7775 info@ojpippin.com.au

**OFFICE & STYLE IT STUDIO** 

Unit 3 Building 6, 205 Leitchs Rd, Brendale, Queensland, 4500

07 3889 7775 info@ojpippin.com.au

|                       | AIRLIE 228          |
|-----------------------|---------------------|
|                       |                     |
| Width                 | 11.3m               |
| Length                | 23.4m               |
| Living Area           | 202.7m <sup>2</sup> |
| Porch Area            | 3.3m <sup>2</sup>   |
| Patio / Alfresco Area | 22.9m <sup>2</sup>  |
| Total Floor Area      | 228.9m <sup>2</sup> |