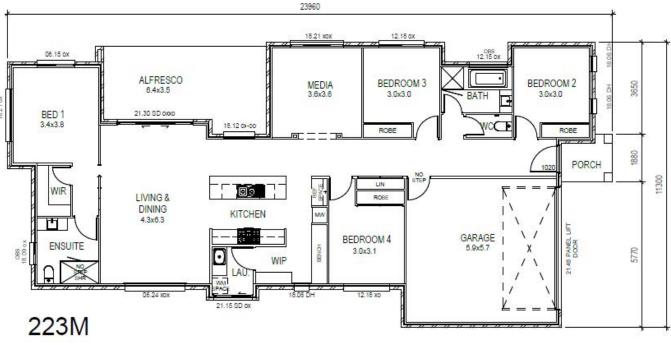

**OFFICE & STYLE IT STUDIO** 

Unit 3 Building 6, 205 Leitchs Rd, Brendale, Queensland, 4500

07 3889 7775 info@ojpippin.com.au

| Width                 | 11.3m               |
|-----------------------|---------------------|
| Length                | 26.5m               |
| Living Area           | 213.1m <sup>2</sup> |
| Porch Area            | 3.3m <sup>2</sup>   |
| Patio / Alfresco Area | 20.3m               |
| Total Floor Area      | 236.7m              |