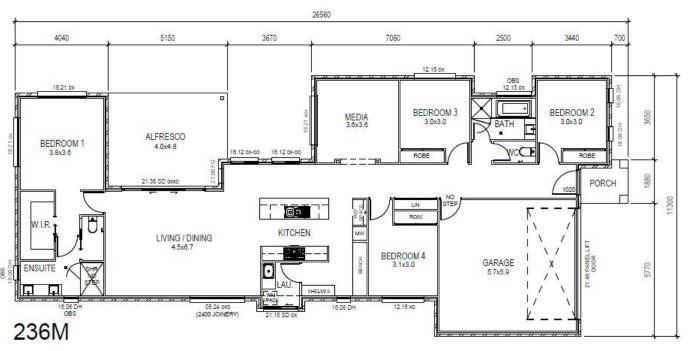

**OFFICE & STYLE IT STUDIO** 

Unit 3 Building 6, 205 Leitchs Rd, Brendale, Queensland, 4500

07 3889 7775 info@ojpippin.com.au

| Width                 | 11.3m               |
|-----------------------|---------------------|
| Length                | 26.5m               |
| Living Area           | 213.1m <sup>2</sup> |
| Porch Area            | 3.3m <sup>2</sup>   |
| Patio / Alfresco Area | 20.3m               |
| Total Floor Area      | 236.7m              |