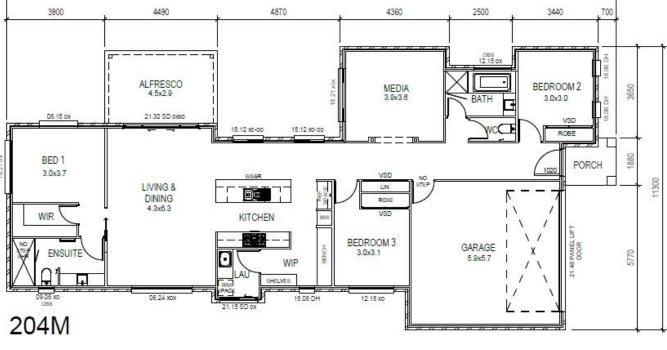

24260

**OFFICE & STYLE IT STUDIO** 

Unit 3 Building 6, 205 Leitchs Rd, Brendale, Queensland, 4500

07 3889 7775 info@ojpippin.com.au

24260

**OFFICE & STYLE IT STUDIO** 

Unit 3 Building 6, 205 Leitchs Rd, Brendale, Queensland, 4500