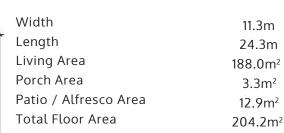

07 3889 7775 info@ojpippin.com.au

**OFFICE & STYLE IT STUDIO** 

Unit 3 Building 6, 205 Leitchs Rd, Brendale, Queensland, 4500

07 3889 7775 info@ojpippin.com.au

|                       | AIRLIE 228          |
|-----------------------|---------------------|
|                       |                     |
| Width                 | 11.3m               |
| Length                | 23.4m               |
| Living Area           | 202.7m <sup>2</sup> |
| Porch Area            | 3.3m <sup>2</sup>   |
| Patio / Alfresco Area | 22.9m <sup>2</sup>  |
| Total Floor Area      | 228.9m <sup>2</sup> |