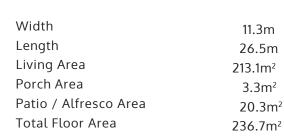

| +                                               |                                                          | 2650                                      | 0                                                                                                       |           |                               | <del></del>            |
|-------------------------------------------------|----------------------------------------------------------|-------------------------------------------|---------------------------------------------------------------------------------------------------------|-----------|-------------------------------|------------------------|
| 4040                                            | 5150                                                     | 3670                                      | 7060                                                                                                    | 2500      | 3440                          | 700                    |
| BEDROOM 1 3 8x3.6  W.I.R.  ENSUITE 18.06 DH 08S | ALFRESCO 4.0x4.8  21.36 SD 0xx0  LIVING / DINING 4.5x6.7 | 12 00-00 18.12 00-00  KITCHEN  1.13 SD ox | MEDIA 3.6x3.6  ROBE  NO STEP ROSE  18.06 DH  12.18 NO STEP ROSE  18.06 DH  12.18 NO STEP ROSE  18.06 DH | BATH WCCF | BEDROOM 2 3.0x3.0  ROBE PORCI | 5770 11300 11300 11300 |