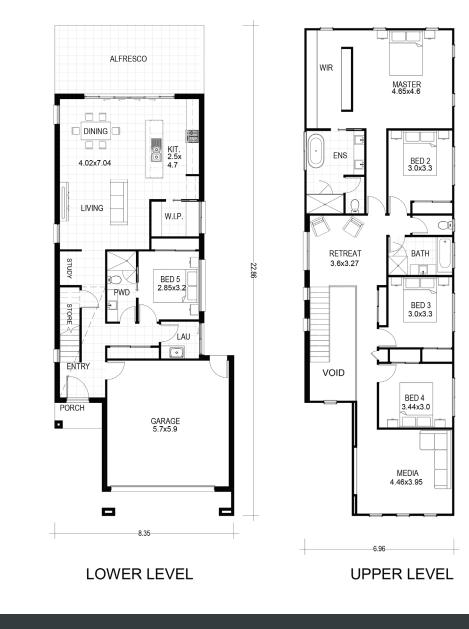

## WWW.OJPIPPIN.COM.AU

启 5 년 3 🛱 2

AVA 308 BP

| Min. Lot Frontage     | 10m                 |
|-----------------------|---------------------|
| Width                 | 8.35m               |
| Length                | 23.46m              |
| Lower Living Area     | 128.7m <sup>2</sup> |
| Upper Living Area     | 144.6m <sup>2</sup> |
| Porch Area            | 2.7m <sup>2</sup>   |
| Patio / Alfresco Area | 26.4m <sup>2</sup>  |
| Balcony               | 6.0m <sup>2</sup>   |
| Total Floor Area      | 308.4m <sup>2</sup> |