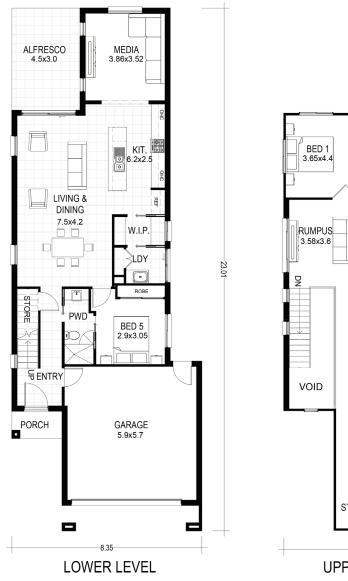

#### AVA 300 BP

| Min. Lot Frontage     | 10m                 |
|-----------------------|---------------------|
| Width                 | 8.35m               |
| Length                | 22.86m              |
| Lower Living Area     | 124.5m <sup>2</sup> |
| Upper Living Area     | 146.4m <sup>2</sup> |
| Porch Area            | 2.7m <sup>2</sup>   |
| Patio / Alfresco Area | 26.4m <sup>2</sup>  |
| Total Floor Area      | 300.0m <sup>2</sup> |