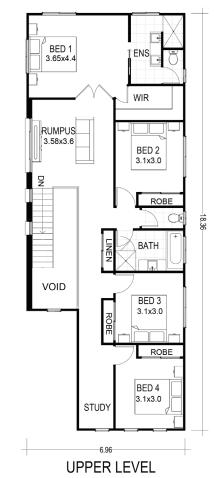

#### AVA 300 BP

| Min. Lot Frontage     | 10m                 |
|-----------------------|---------------------|
| Width                 | 8.35m               |
| Length                | 22.86m              |
| Lower Living Area     | 124.5m <sup>2</sup> |
| Upper Living Area     | 146.4m <sup>2</sup> |
| Porch Area            | 2.7m <sup>2</sup>   |
| Patio / Alfresco Area | 26.4m <sup>2</sup>  |
| Total Floor Area      | 300.0m <sup>2</sup> |