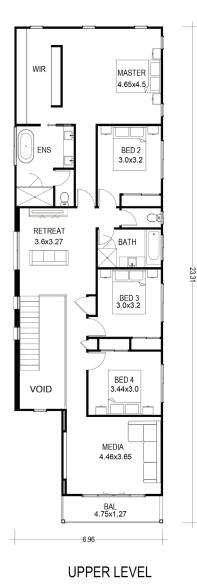

## WWW.OJPIPPIN.COM.AU

启 5 년 3 🛱 2

AVA 308 BP

| Min. Lot Frontage     | 10m                 |
|-----------------------|---------------------|
| Width                 | 8.35m               |
| Length                | 23.46m              |
| Lower Living Area     | 128.7m <sup>2</sup> |
| Upper Living Area     | 144.6m <sup>2</sup> |
| Porch Area            | 2.7m <sup>2</sup>   |
| Patio / Alfresco Area | 26.4m <sup>2</sup>  |
| Balcony               | 6.0m <sup>2</sup>   |
| Total Floor Area      | 308.4m <sup>2</sup> |