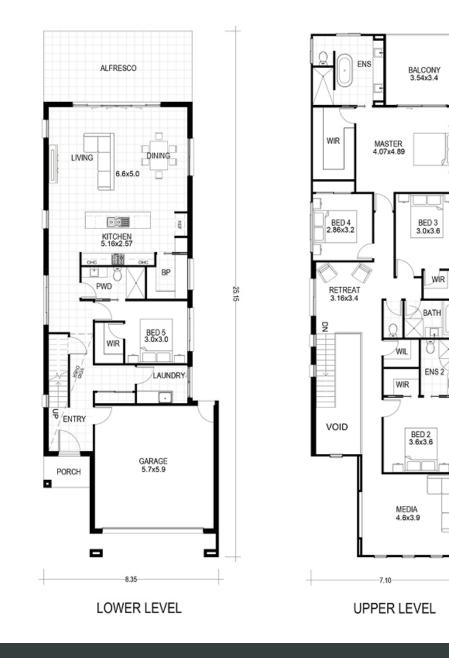

#### AVA 340 BP

| Min. Lot Frontage     | 10m                 |
|-----------------------|---------------------|
| Width                 | 8.35m               |
| Length                | 25.15m              |
| Lower Living Area     | 146.2m <sup>2</sup> |
| Upper Living Area     | 154.8m²             |
| Porch Area            | 3.3m <sup>2</sup>   |
| Patio / Alfresco Area | 24.1m <sup>2</sup>  |
| Balcony               | 12.0m <sup>2</sup>  |
| Total Floor Area      | 340.4m <sup>2</sup> |