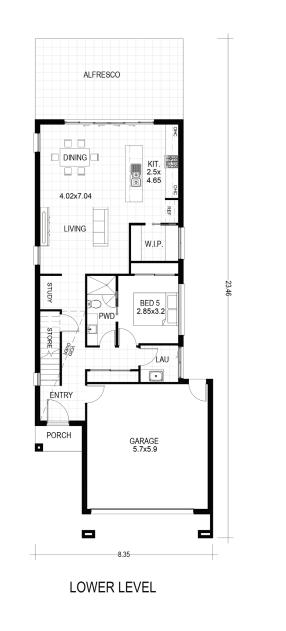

## WWW.OJPIPPIN.COM.AU

启 5 년 3 🛱 2

AVA 308 BP

| Min. Lot Frontage     | 10m                 |
|-----------------------|---------------------|
| Width                 | 8.35m               |
| Length                | 23.46m              |
| Lower Living Area     | 128.7m <sup>2</sup> |
| Upper Living Area     | 144.6m <sup>2</sup> |
| Porch Area            | 2.7m <sup>2</sup>   |
| Patio / Alfresco Area | 26.4m <sup>2</sup>  |
| Balcony               | 6.0m <sup>2</sup>   |
| Total Floor Area      | 308.4m <sup>2</sup> |