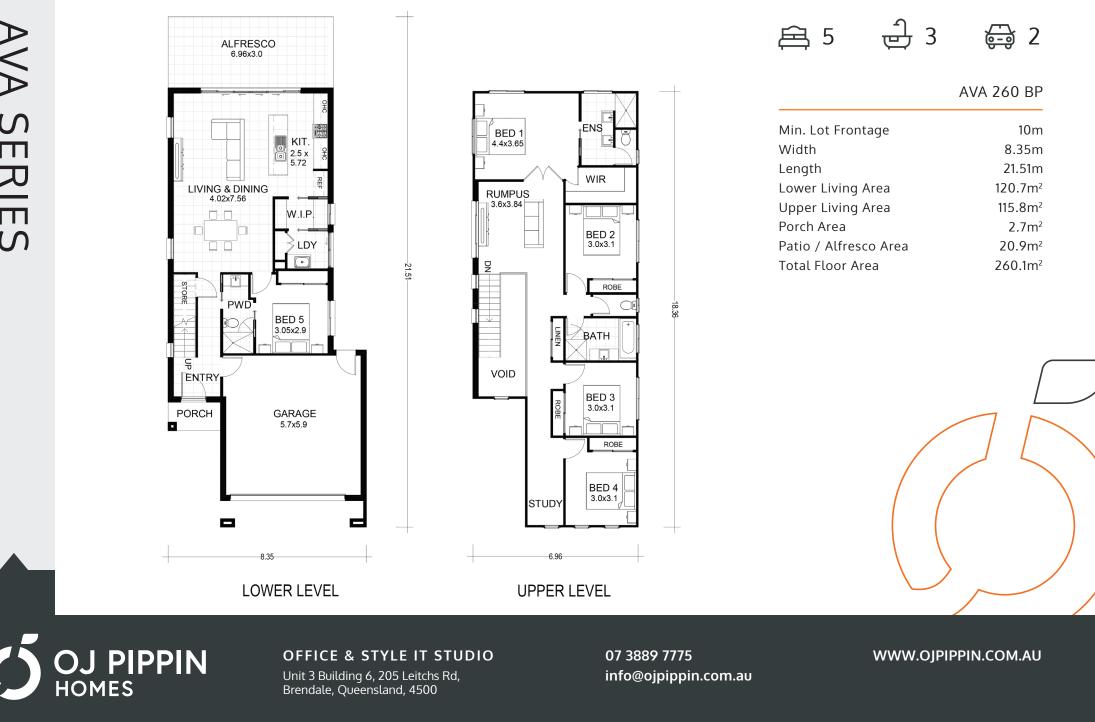

# 启 5 년 3 읍 2

#### AVA 270 BP

| Min. Lot Frontage     | 10m                 |
|-----------------------|---------------------|
| Width                 | 8.35m               |
| Length                | 23.01m              |
| Lower Living Area     | 138.5m <sup>2</sup> |
| Upper Living Area     | 116.1m <sup>2</sup> |
| Porch Area            | 2.7m <sup>2</sup>   |
| Patio / Alfresco Area | 13.5m <sup>2</sup>  |
| Total Floor Area      | 270.8m <sup>2</sup> |