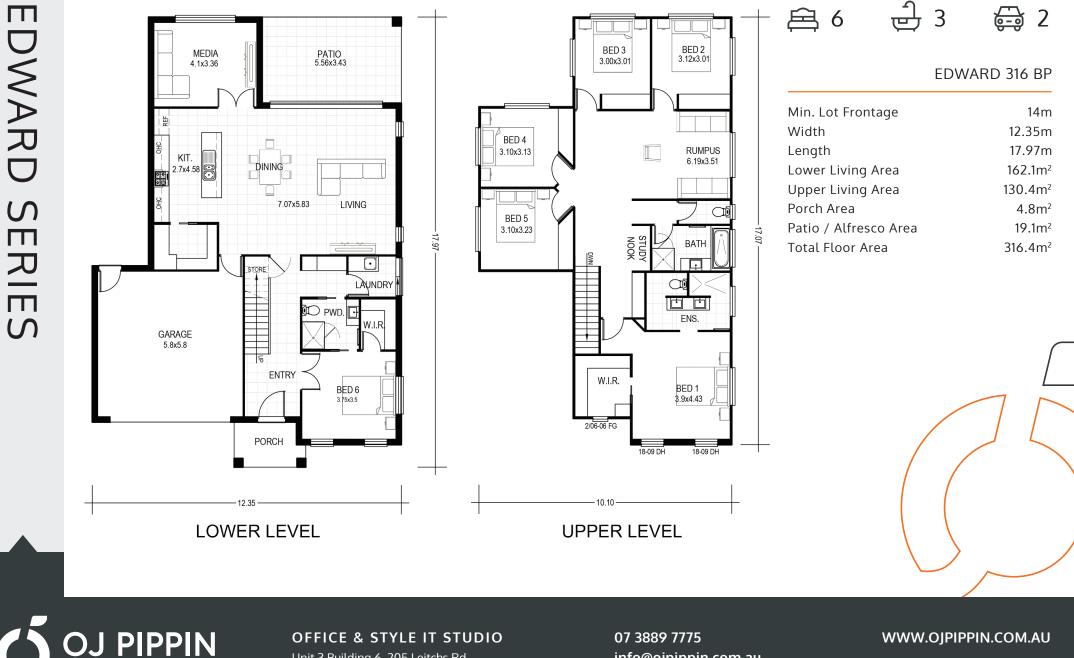

# **OFFICE & STYLE IT STUDIO**

Unit 3 Building 6, 205 Leitchs Rd, Brendale, Queensland, 4500

07 3889 7775 info@ojpippin.com.au

BED 2 3.12x3.01

BATH

Ť

ENS.

BED 1 3.9x4.28