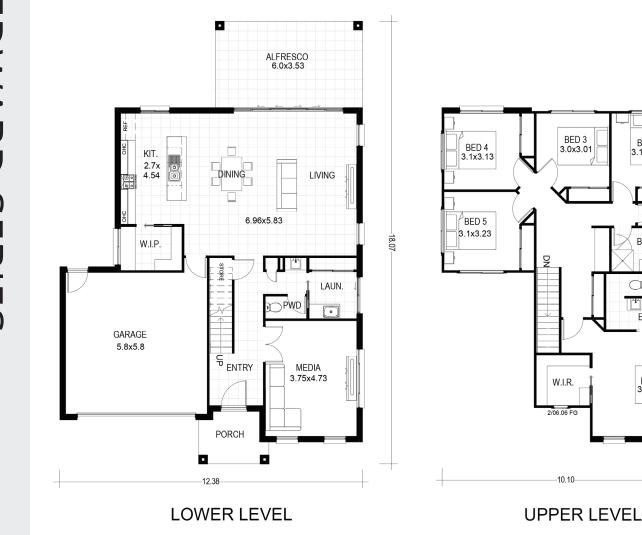

#### EDWARD 280 BP

| Min. Lot Frontage     | 14m                 |
|-----------------------|---------------------|
| Width                 | 12.37m              |
| Length                | 17.65m              |
| Lower Living Area     | 146.7m <sup>2</sup> |
| Upper Living Area     | 108.4m <sup>2</sup> |
| Porch Area            | 2.1m <sup>2</sup>   |
| Patio / Alfresco Area | 21.2m <sup>2</sup>  |
| Total Floor Area      | 278.4m <sup>2</sup> |