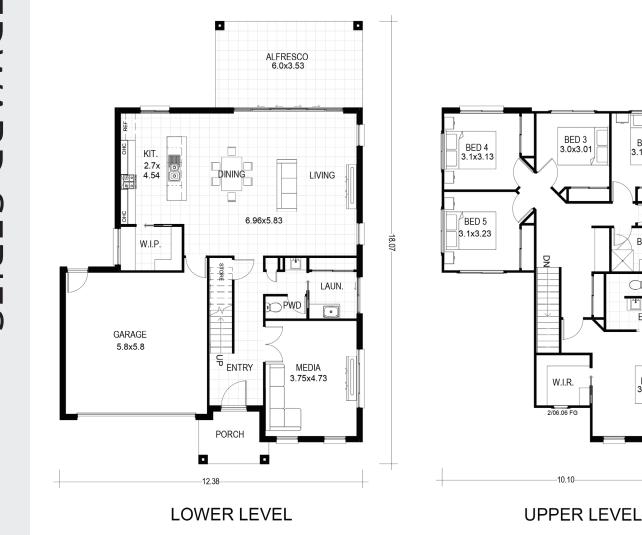

## EDWARD 280 BP

| Min. Lot Frontage     | 14m                 |
|-----------------------|---------------------|
| Width                 | 12.37m              |
| Length                | 17.65m              |
| Lower Living Area     | 146.7m <sup>2</sup> |
| Upper Living Area     | 108.4m <sup>2</sup> |
| Porch Area            | 2.1m <sup>2</sup>   |
| Patio / Alfresco Area | 21.2m <sup>2</sup>  |
| Total Floor Area      | 278.4m <sup>2</sup> |

## **OFFICE & STYLE IT STUDIO**

Unit 3 Building 6, 205 Leitchs Rd, Brendale, Queensland, 4500

07 3889 7775 info@ojpippin.com.au

BED 2 3.12x3.01

BATH

Ť

ENS.

BED 1 3.9x4.28