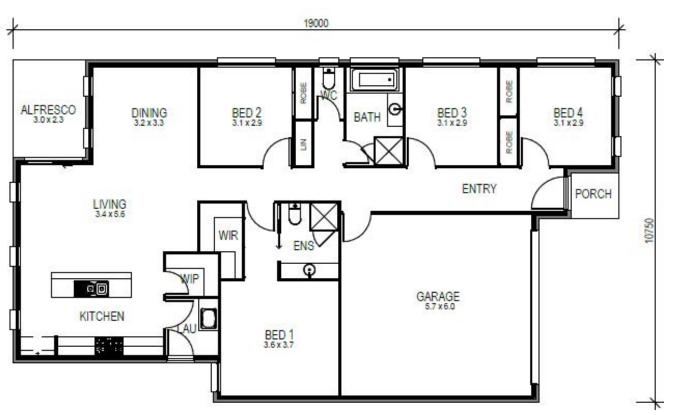

| Width                 | 10.7m               |
|-----------------------|---------------------|
| Length                | 19.0m               |
| Living Area           | 168.7m <sup>2</sup> |
| Porch Area            | 2.0m <sup>2</sup>   |
| Patio / Alfresco Area | 8.8m²               |
| Total Floor Area      | 179.5m <sup>2</sup> |

## FREEDOM 1C

| Width                 | 10.7m               |
|-----------------------|---------------------|
| Length                | 19.0m               |
| Living Area           | 171.5m <sup>2</sup> |
| Porch Area            | 2.1m <sup>2</sup>   |
| Patio / Alfresco Area | 8.8m <sup>2</sup>   |
| Total Floor Area      | 182.4m²             |