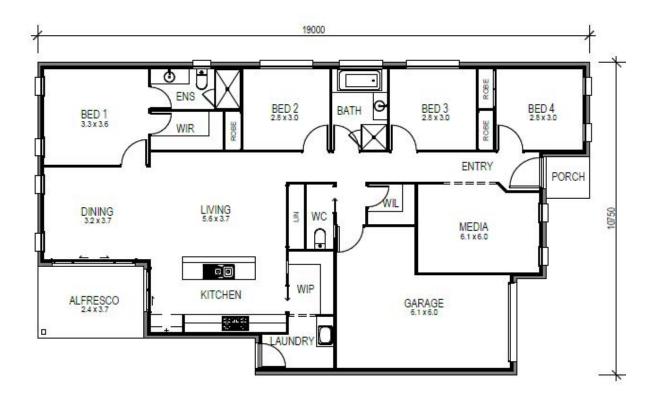

**OFFICE & STYLE IT STUDIO** 

Unit 3 Building 6, 205 Leitchs Rd, Brendale, Queensland, 4500

07 3889 7775 info@ojpippin.com.au

| Width                 | 10.8m               |
|-----------------------|---------------------|
| Length                | 19.0m               |
| Living Area           | 172.8m <sup>2</sup> |
| Porch Area            | 2.1m <sup>2</sup>   |
| Patio / Alfresco Area | 7.0m <sup>2</sup>   |
| Total Floor Area      | 182.4m <sup>2</sup> |
|                       |                     |