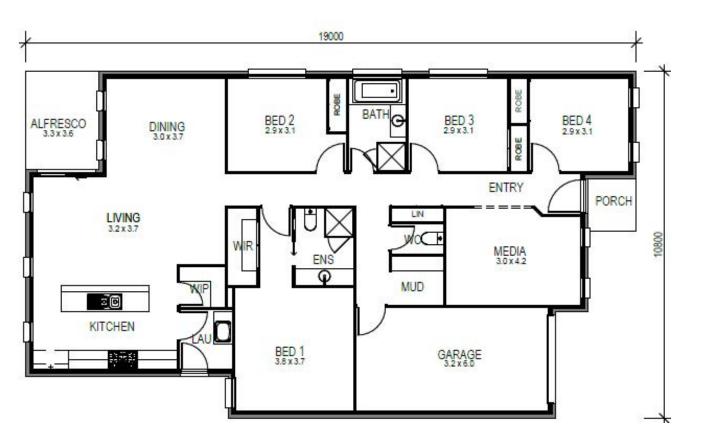

## FREEDOM 1C

| Width                 | 10.7m               |
|-----------------------|---------------------|
| Length                | 19.0m               |
| Living Area           | 171.5m <sup>2</sup> |
| Porch Area            | 2.1m <sup>2</sup>   |
| Patio / Alfresco Area | 8.8m <sup>2</sup>   |
| Total Floor Area      | 182.4m²             |