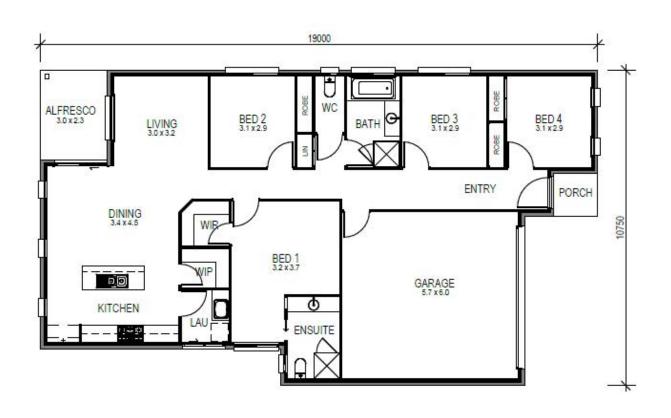

| Width                 | 10.7m               |
|-----------------------|---------------------|
| Length                | 19.0m               |
| Living Area           | 168.7m <sup>2</sup> |
| Porch Area            | 2.0m <sup>2</sup>   |
| Patio / Alfresco Area | 8.8m²               |
| Total Floor Area      | 179.5m <sup>2</sup> |