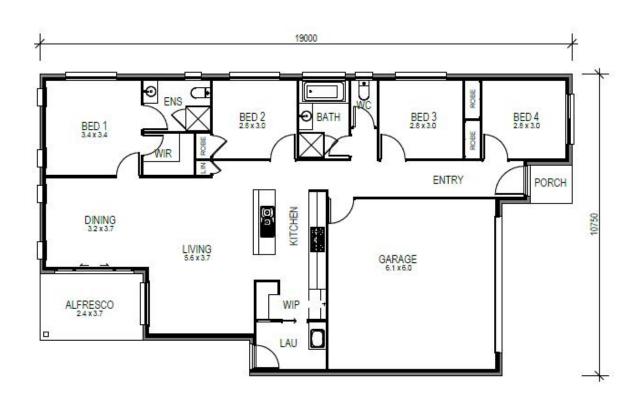

| Width                 | 10.7m               |
|-----------------------|---------------------|
| Length                | 19.0m               |
| Living Area           | 168.7m <sup>2</sup> |
| Porch Area            | 2.0m <sup>2</sup>   |
| Patio / Alfresco Area | 8.8m²               |
| Total Floor Area      | 179.5m <sup>2</sup> |