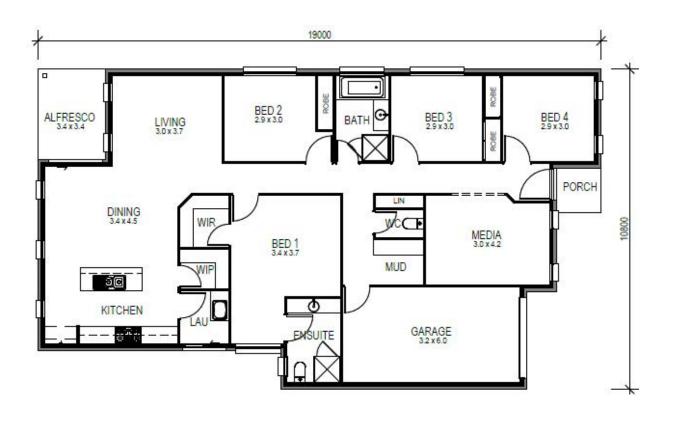

| Width                 | 10.7m               |
|-----------------------|---------------------|
| Length                | 19.0m               |
| Living Area           | 168.7m <sup>2</sup> |
| Porch Area            | 2.0m <sup>2</sup>   |
| Patio / Alfresco Area | 8.8m²               |
| Total Floor Area      | 179.5m <sup>2</sup> |