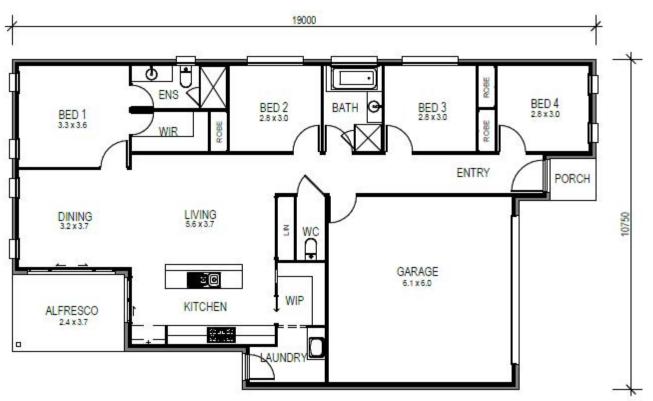

## FREEDOM 3A

| Width                 | 10.8m               |
|-----------------------|---------------------|
| Length                | 19.0m               |
| Living Area           | 168.3m <sup>2</sup> |
| Porch Area            | 2.0m <sup>2</sup>   |
| Patio / Alfresco Area | 9.2m <sup>2</sup>   |
| Total Floor Area      | 179.5m <sup>2</sup> |