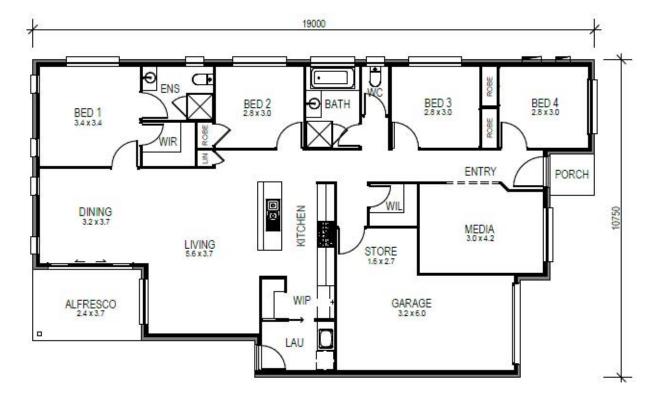

| Width                 | 10.7m               |
|-----------------------|---------------------|
| Length                | 19.0m               |
| Living Area           | 168.7m <sup>2</sup> |
| Porch Area            | 2.0m <sup>2</sup>   |
| Patio / Alfresco Area | 8.8m²               |
| Total Floor Area      | 179.5m <sup>2</sup> |