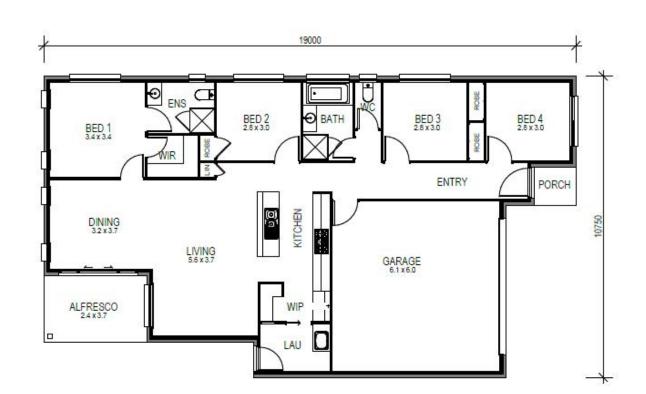

## FREEDOM 1A

| Width                 | 10.7m               |
|-----------------------|---------------------|
| Length                | 19.0m               |
| Living Area           | 168.7m <sup>2</sup> |
| Porch Area            | 2.0m <sup>2</sup>   |
| Patio / Alfresco Area | 8.8m <sup>2</sup>   |
| Total Floor Area      | 179.5m <sup>2</sup> |