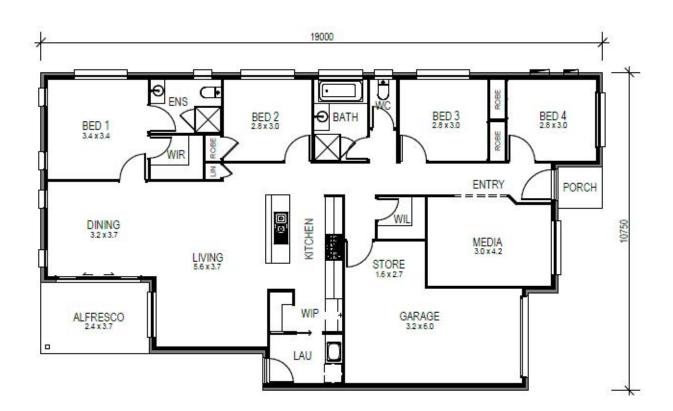

#### FREEDOM 1C

| Width                 | 10.7m               |
|-----------------------|---------------------|
| Length                | 19.0m               |
| Living Area           | 171.5m <sup>2</sup> |
| Porch Area            | 2.1m <sup>2</sup>   |
| Patio / Alfresco Area | 8.8m <sup>2</sup>   |
| Total Floor Area      | 182.4m <sup>2</sup> |