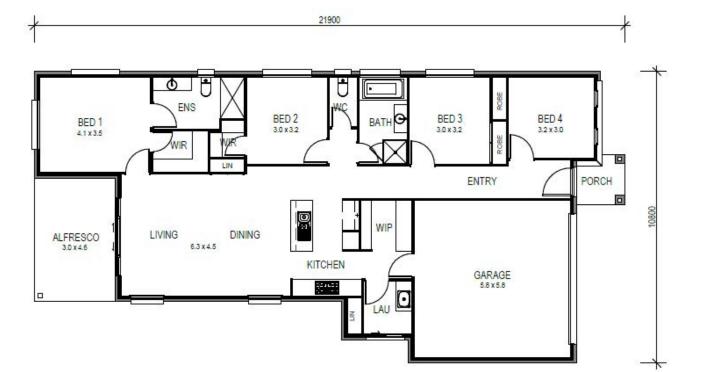

## LOCKYER 195

| Width                 | 10.8m               |
|-----------------------|---------------------|
| Length                | 21.9m               |
| Living Area           | 178.4m <sup>2</sup> |
| Porch Area            | 3.0m <sup>2</sup>   |
| Patio / Alfresco Area | 13.7m <sup>2</sup>  |
| Total Floor Area      | 195.1m <sup>2</sup> |