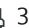

## LOCKYER 195

| Width                 | 10.8m               |
|-----------------------|---------------------|
| Length                | 21.9m               |
| Living Area           | 178.4m <sup>2</sup> |
| Porch Area            | 3.0m <sup>2</sup>   |
| Patio / Alfresco Area | 13.7m <sup>2</sup>  |
| Total Floor Area      | 195.1m <sup>2</sup> |