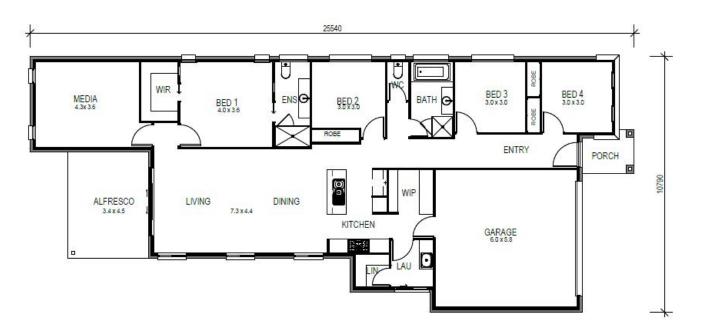

## Width 10.8m Length 25.6m Living Area 0.00m² Porch Area 0.00m² Patio / Alfresco Area 0.00m² Total Floor Area 0.00m²

**OFFICE & STYLE IT STUDIO** 

Unit 3 Building 6, 205 Leitchs Rd, Brendale, Queensland, 4500