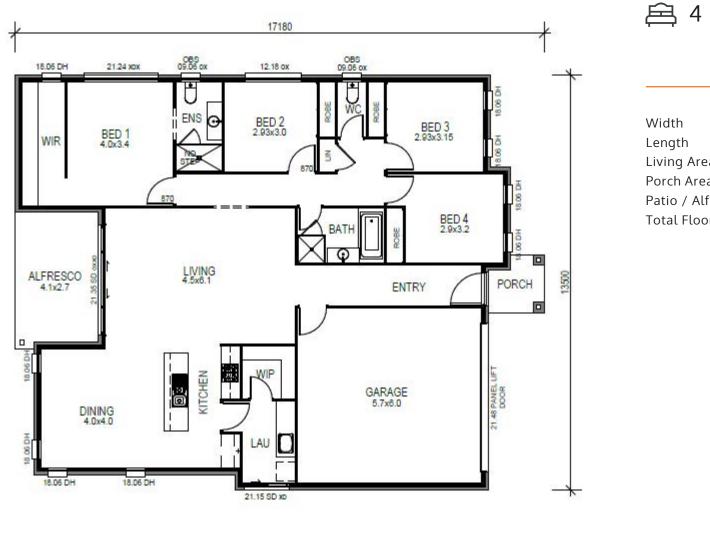

LOUISE SERIES

|                       | LOUISE 207          |
|-----------------------|---------------------|
|                       |                     |
| Width                 | 13.5m               |
| Length                | 17.2m               |
| Living Area           | 192.6m <sup>2</sup> |
| Porch Area            | 3.0m <sup>2</sup>   |
| Patio / Alfresco Area | 11.5m <sup>2</sup>  |
| Total Floor Area      | 207.2m <sup>2</sup> |
|                       |                     |