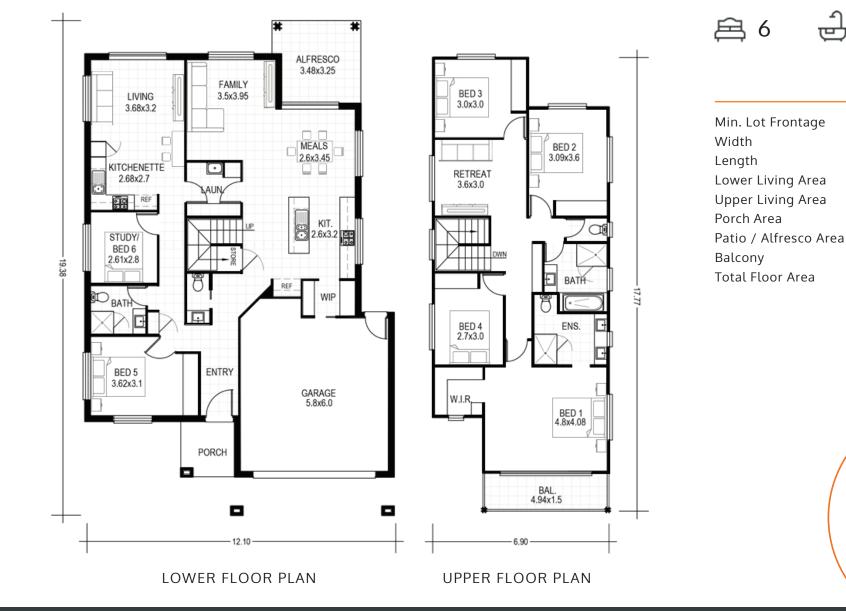

## 킄 6 🕁 3.5 🖨 2

## LANITA 293 BP

| Min. Lot Frontage     | 14m                 |
|-----------------------|---------------------|
| Width                 | 12.1m               |
| Length                | 19.38m              |
| Lower Living Area     | 168.5m <sup>2</sup> |
| Upper Living Area     | 102.3m <sup>2</sup> |
| Porch Area            | 4.6m <sup>2</sup>   |
| Patio / Alfresco Area | 10.6m <sup>2</sup>  |
| Balcony               | 7.4m <sup>2</sup>   |
| Total Floor Area      | 293.4m <sup>2</sup> |