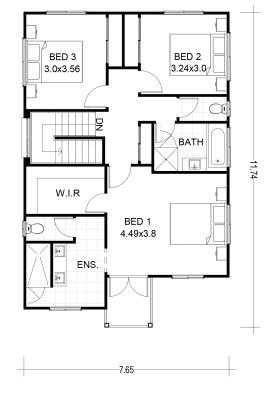

**UPPER LEVEL** 

**OFFICE & STYLE IT STUDIO** 

Unit 3 Building 6, 205 Leitchs Rd, Brendale, Queensland, 4500

07 3889 7775 info@ojpippin.com.au WWW.OJPIPPIN.COM.AU

2.5

PARKWAY 243 BP

| Min. Lot Frontage     | 12.5m               |
|-----------------------|---------------------|
| Width                 | 10.45m              |
| Length                | 19.13m              |
| Lower Living Area     | 130.3m <sup>2</sup> |
| Upper Living Area     | 92.2m <sup>2</sup>  |
| Porch Area            | 3.5m <sup>2</sup>   |
| Patio / Alfresco Area | 13.8m²              |
| Balcony               | 3.2m <sup>2</sup>   |
| Total Floor Area      | 243.0m <sup>2</sup> |