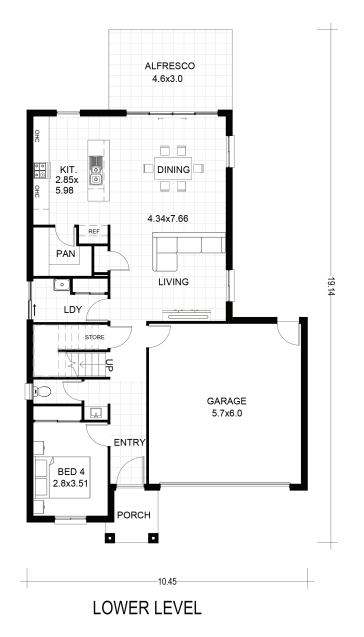

## PARKWAY 230 BP

| Min. Lot Frontage     | 12.5m               |
|-----------------------|---------------------|
| Width                 | 10.45m              |
| Length                | 19.13m              |
| Lower Living Area     | 130.3m <sup>2</sup> |
| Upper Living Area     | 79.3m <sup>2</sup>  |
| Porch Area            | 3.5m <sup>2</sup>   |
| Patio / Alfresco Area | 13.8m²              |
| Balcony               | 3.2m <sup>2</sup>   |
| Total Floor Area      | 230.1m <sup>2</sup> |