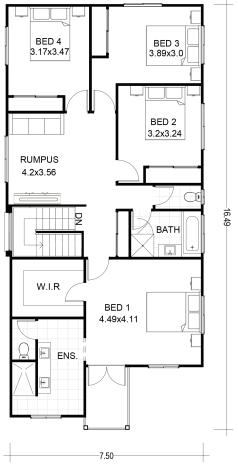

**UPPER LEVEL** 

**OFFICE & STYLE IT STUDIO** 

Unit 3 Building 6, 205 Leitchs Rd, Brendale, Queensland, 4500

07 3889 7775 info@ojpippin.com.au WWW.OJPIPPIN.COM.AU

2.5

PARKWAY 243 BP

| Min. Lot Frontage     | 12.5m               |
|-----------------------|---------------------|
| Width                 | 10.45m              |
| Length                | 19.13m              |
| Lower Living Area     | 130.3m <sup>2</sup> |
| Upper Living Area     | 92.2m <sup>2</sup>  |
| Porch Area            | 3.5m <sup>2</sup>   |
| Patio / Alfresco Area | 13.8m²              |
| Balcony               | 3.2m <sup>2</sup>   |
| Total Floor Area      | 243.0m <sup>2</sup> |

**OFFICE & STYLE IT STUDIO** 

Unit 3 Building 6, 205 Leitchs Rd, Brendale, Queensland, 4500

07 3889 7775 info@ojpippin.com.au WWW.OJPIPPIN.COM.AU

**UPPER LEVEL** 

**UPPER LEVEL** 