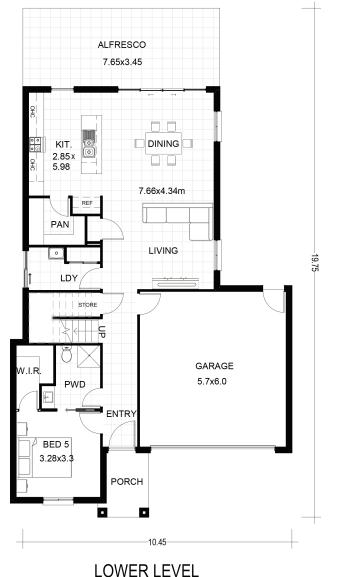

## PARKWAY 280 BP

| Min. Lot Frontage     | 12.5m               |
|-----------------------|---------------------|
| Width                 | 10.93m              |
| Length                | 19.75m              |
| Lower Living Area     | 136.1m <sup>2</sup> |
| Upper Living Area     | 112.6m <sup>2</sup> |
| Porch Area            | 4.4m <sup>2</sup>   |
| Patio / Alfresco Area | 23.0m <sup>2</sup>  |
| Balcony               | 4.1m <sup>2</sup>   |
| Total Floor Area      | 280.2m <sup>2</sup> |

**OFFICE & STYLE IT STUDIO** 

Unit 3 Building 6, 205 Leitchs Rd, Brendale, Queensland, 4500

07 3889 7775 info@ojpippin.com.au WWW.OJPIPPIN.COM.AU