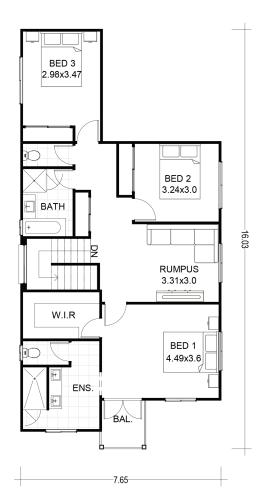

**UPPER LEVEL** 

**OFFICE & STYLE IT STUDIO** 

Unit 3 Building 6, 205 Leitchs Rd, Brendale, Queensland, 4500

07 3889 7775 info@ojpippin.com.au WWW.OJPIPPIN.COM.AU

2.5

PARKWAY 243 BP

| Min. Lot Frontage     | 12.5m               |
|-----------------------|---------------------|
| Width                 | 10.45m              |
| Length                | 19.13m              |
| Lower Living Area     | 130.3m <sup>2</sup> |
| Upper Living Area     | 92.2m <sup>2</sup>  |
| Porch Area            | 3.5m <sup>2</sup>   |
| Patio / Alfresco Area | 13.8m²              |
| Balcony               | 3.2m <sup>2</sup>   |
| Total Floor Area      | 243.0m <sup>2</sup> |

**OFFICE & STYLE IT STUDIO** 

Unit 3 Building 6, 205 Leitchs Rd, Brendale, Queensland, 4500

07 3889 7775 info@ojpippin.com.au WWW.OJPIPPIN.COM.AU

**UPPER LEVEL** 

**UPPER LEVEL** 