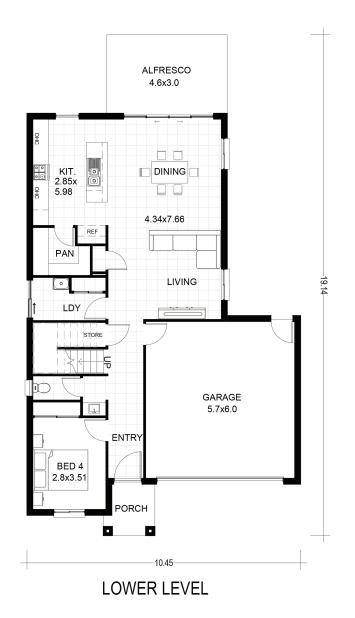

## PARKWAY 280 BP

| Min. Lot Frontage     | 12.5m               |
|-----------------------|---------------------|
| Width                 | 10.93m              |
| Length                | 19.75m              |
| Lower Living Area     | 136.1m <sup>2</sup> |
| Upper Living Area     | 112.6m <sup>2</sup> |
| Porch Area            | 4.4m <sup>2</sup>   |
| Patio / Alfresco Area | 23.0m <sup>2</sup>  |
| Balcony               | 4.1m <sup>2</sup>   |
| Total Floor Area      | 280.2m <sup>2</sup> |