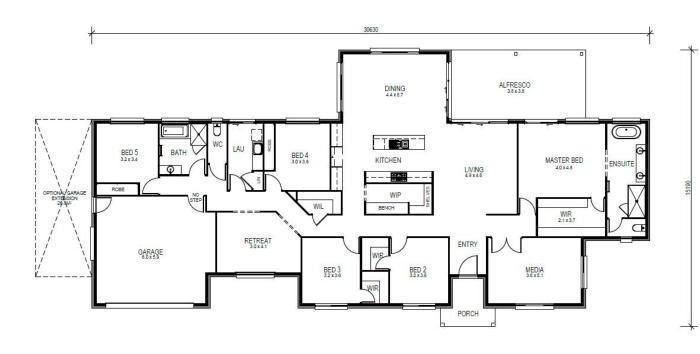

## RANCH 350

| Width                 | 30.6m               |
|-----------------------|---------------------|
| Length                | 15.2m               |
| Living Area           | 316.9m <sup>2</sup> |
| Porch Area            | 5.8m²               |
| Patio / Alfresco Area | 27.7m <sup>2</sup>  |
| Total Floor Area      | 350.3m <sup>2</sup> |
|                       |                     |