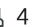

RANCH 250

| Width                 | 13.9m               |
|-----------------------|---------------------|
| Length                | 25.3m               |
| Living Area           | 229.7m <sup>2</sup> |
| Porch Area            | 4.7m <sup>2</sup>   |
| Patio / Alfresco Area | 15.7m <sup>2</sup>  |
| Total Floor Area      | 250 0m <sup>2</sup> |