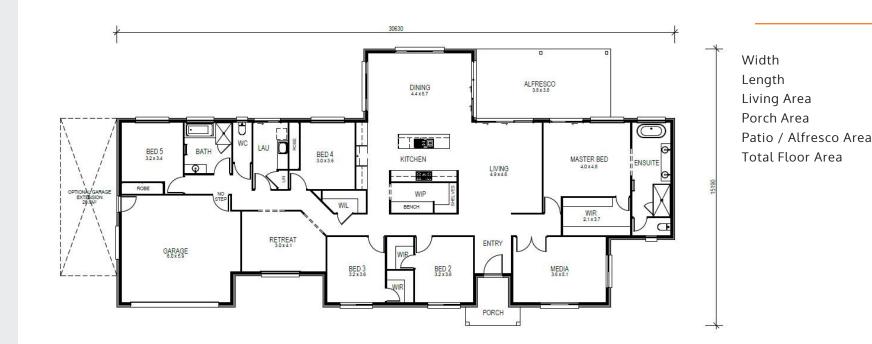

| 曲っ 町 2 🗐 2 | 启 5 | ਦੀ 2 | <del>,</del> 2 |
|------------|-----|------|----------------|
|------------|-----|------|----------------|

**RANCH 350** 

30.6m

15.2m

316.9m<sup>2</sup>

5.8m<sup>2</sup>

27.7m<sup>2</sup>

350.3m<sup>2</sup>