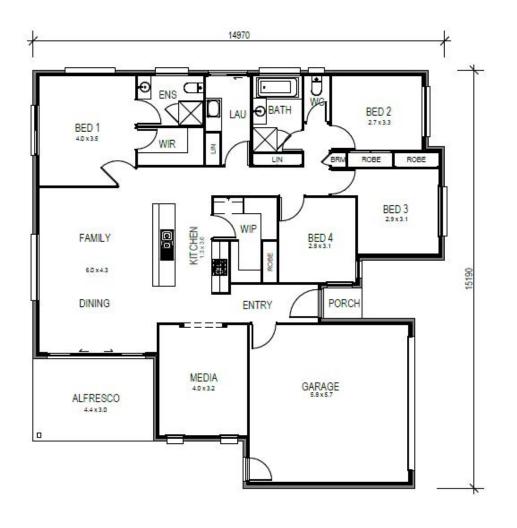

## SHELBY 200

| Width                 | 15.2m               |
|-----------------------|---------------------|
| Length                | 14.9m               |
| Living Area           | 185.0m <sup>2</sup> |
| Porch Area            | 1.5m <sup>2</sup>   |
| Patio / Alfresco Area | 13.1m <sup>2</sup>  |
| Total Floor Area      | 199.6m <sup>2</sup> |