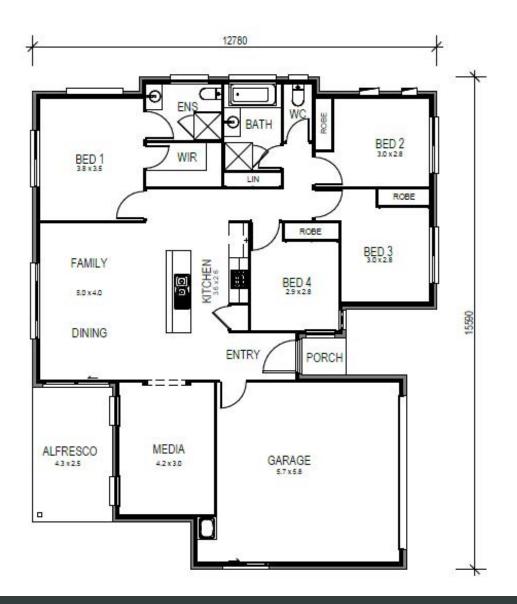

SHELBY 177

| Width                 | 15.6m               |
|-----------------------|---------------------|
| Length                | 12.8m               |
| Living Area           | 164.4m <sup>2</sup> |
| Porch Area            | 1.6m <sup>2</sup>   |
| Patio / Alfresco Area | 10.7m <sup>2</sup>  |
| Total Floor Area      | 176.7m <sup>2</sup> |