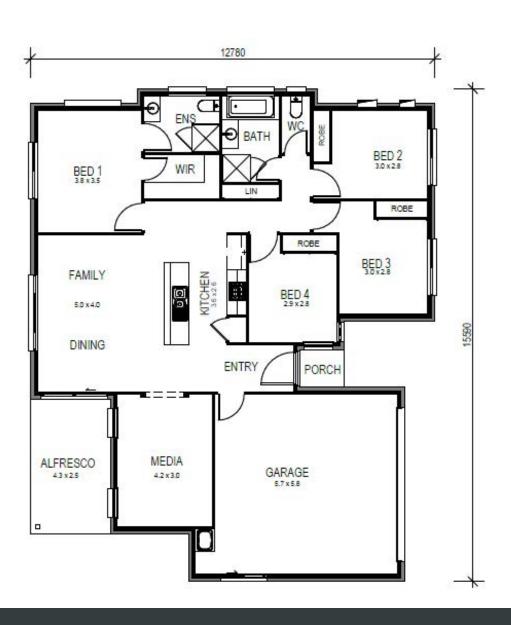

| ਦੀ 2 | <u> </u> | ý 2                                                                                                  |
|------|----------|------------------------------------------------------------------------------------------------------|
|      | SHELBY   | <sup>′</sup> 177                                                                                     |
| Area | 14       | 5.6m<br>12.8m<br>64.4m <sup>2</sup><br>1.6m <sup>2</sup><br>10.7m <sup>2</sup><br>76.7m <sup>2</sup> |
|      |          |                                                                                                      |
|      | Area     | SHELBY<br>1<br>Area                                                                                  |