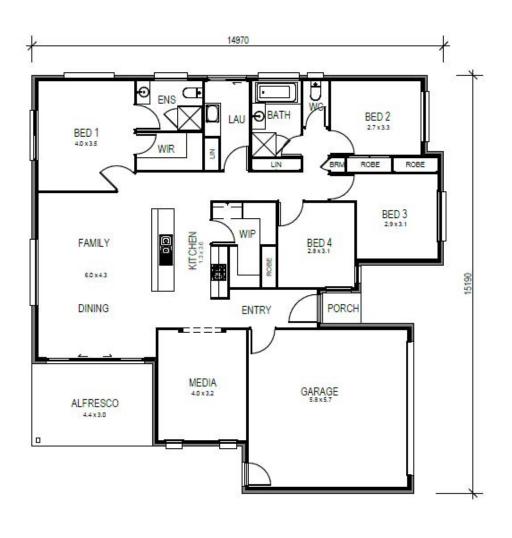

### SHELBY 200

| Width                 | 15.2m               |
|-----------------------|---------------------|
| Length                | 14.9m               |
| Living Area           | 185.0m <sup>2</sup> |
| Porch Area            | 1.5m <sup>2</sup>   |
| Patio / Alfresco Area | 13.1m <sup>2</sup>  |
| Total Floor Area      | 199.6m <sup>2</sup> |