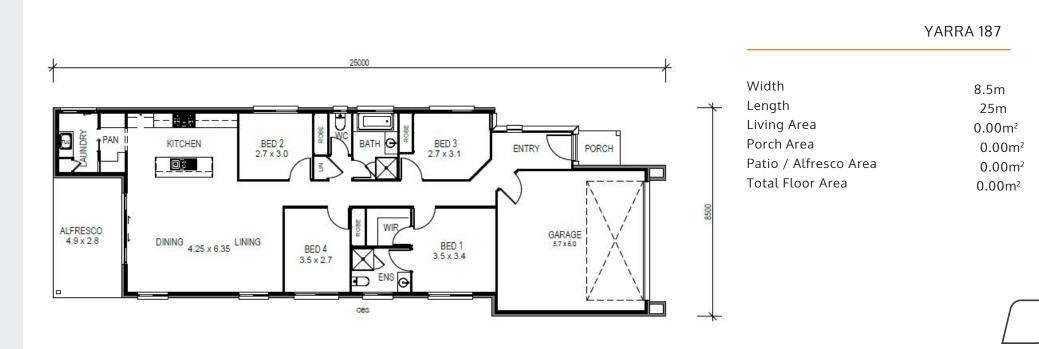

畠 4 **€** 2 2 t = t

**YARRA 180** 

## Width 8.5m Length 24.6m Living Area 0.00m<sup>2</sup> PORCH Porch Area 0.00m<sup>2</sup> Patio / Alfresco Area 0.00m<sup>2</sup> **Total Floor Area** 0.00m<sup>2</sup> 500 GARAGE 6.0x5.7 **OJ PIPPIN OFFICE & STYLE IT STUDIO** 07 3889 7775 WWW.OJPIPPIN.COM.AU HOMES

Unit 3 Building 6, 205 Leitchs Rd, Brendale, Queensland, 4500

info@ojpippin.com.au

Disclaimer: This document is produced for marketing and illustration purposes and should only be used as a guide. Please note all plans are not to scale. All plans are copyright, no part may be used, reproduced or copied by any means or in any form without the prior permission of the copyright owner. QBCC 1209968.



# YARRA SERIES

**OJ PIPPIN** HOMES

### OFFICE & STYLE IT STUDIO

Unit 3 Building 6, 205 Leitchs Rd, Brendale, Queensland, 4500 07 3889 7775 info@ojpippin.com.au 畠 4

### WWW.OJPIPPIN.COM.AU

**€** 2

2

t = t

Disclaimer: This document is produced for marketing and illustration purposes and should only be used as a guide. Please note all plans are not to scale. All plans are copyright, no part may be used, reproduced or copied by any means or in any form without the prior permission of the copyright owner. QBCC 1209968.



### YARRA 195



**OJ PIPPIN** 

HOMES



### OFFICE & STYLE IT STUDIO

Unit 3 Building 6, 205 Leitchs Rd, Brendale, Queensland, 4500 07 3889 7775 info@ojpippin.com.au

### WWW.OJPIPPIN.COM.AU

Disclaimer: This document is produced for marketing and illustration purp