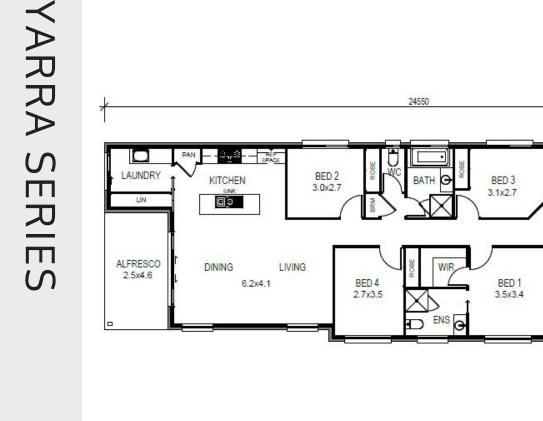

畠 4 **€** 2 2 t = t

**YARRA 180** 

## Width 8.5m Length 24.6m Living Area 0.00m<sup>2</sup> PORCH Porch Area 0.00m<sup>2</sup> Patio / Alfresco Area 0.00m<sup>2</sup> **Total Floor Area** 0.00m<sup>2</sup> 500 GARAGE 6.0x5.7 **OJ PIPPIN OFFICE & STYLE IT STUDIO** 07 3889 7775 WWW.OJPIPPIN.COM.AU HOMES

Unit 3 Building 6, 205 Leitchs Rd, Brendale, Queensland, 4500

info@ojpippin.com.au

Disclaimer: This document is produced for marketing and illustration purposes and should only be used as a guide. Please note all plans are not to scale. All plans are copyright, no part may be used, reproduced or copied by any means or in any form without the prior permission of the copyright owner. QBCC 1209968.



# YARRA SERIES

**OJ PIPPIN** HOMES

### OFFICE & STYLE IT STUDIO

Unit 3 Building 6, 20