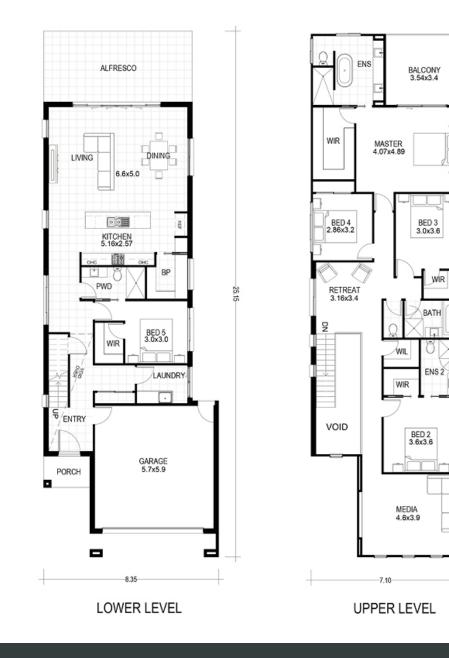

## AVA 340 BP

| Min. Lot Frontage     | 10m                 |
|-----------------------|---------------------|
| Width                 | 8.35m               |
| Length                | 25.15m              |
| Lower Living Area     | 146.2m <sup>2</sup> |
| Upper Living Area     | 154.8m²             |
| Porch Area            | 3.3m <sup>2</sup>   |
| Patio / Alfresco Area | 24.1m <sup>2</sup>  |
| Balcony               | 12.0m <sup>2</sup>  |
| Total Floor Area      | 340.4m <sup>2</sup> |